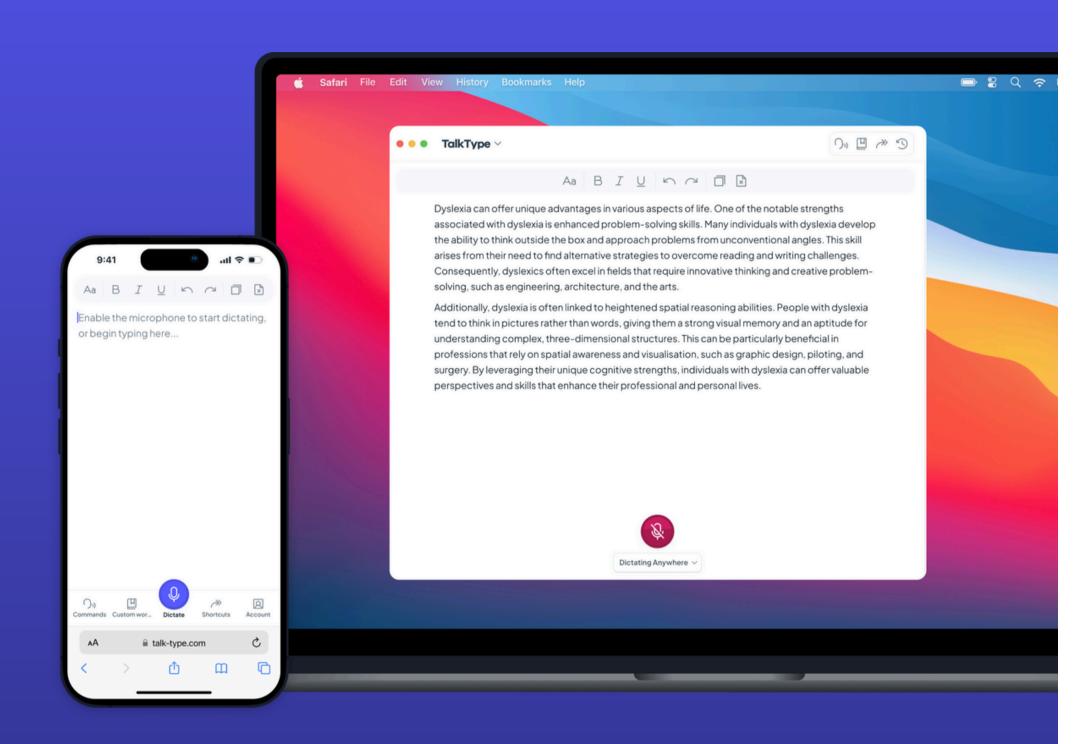

# Introducing TalkType V3.0

Highly accurate, lightning-fast dictation software for Windows, Mac, Web and mobile devices.

## Works where you do.

- Windows, Mac, Web (Chromebooks) and Mobile
- Some users know what platform they'll work on, some don't!
- Dictate on the go, and when on workplace machines.