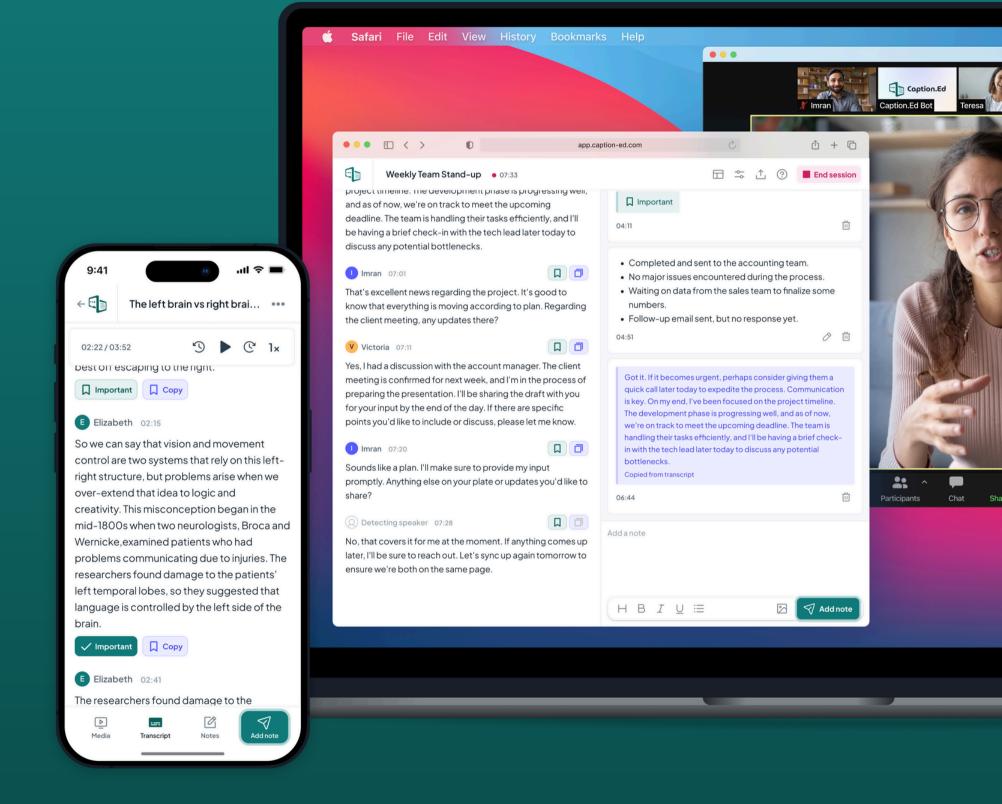

### Caption. Ed

Caption.Ed creates highly accurate, real-time captions and enables you to take more meaningful notes

### Works wherever you do

That's Mac, Windows, Chromebook, Mobile or tablets, with full synchronisation across all devices.

CareScribe Ltd 2024 CONFIDENTIAL